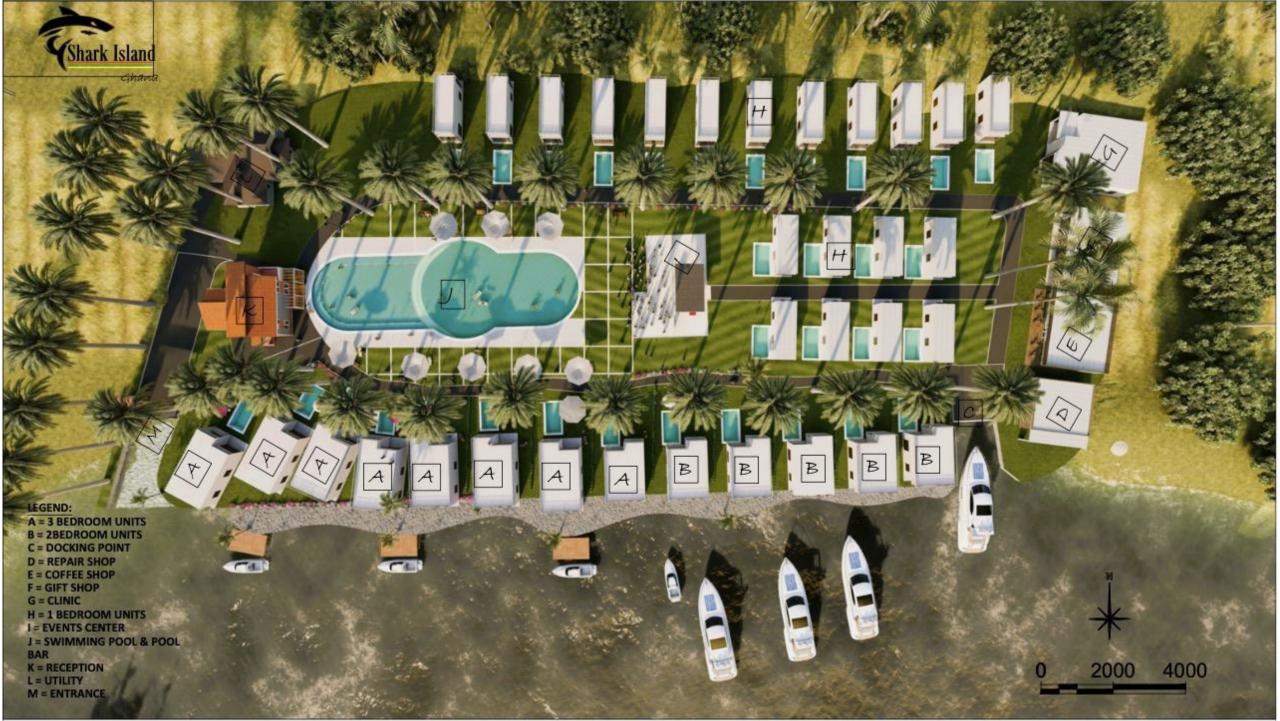

Shark Island Resort & Residences is an exclusive collection of 46 fully-owned one, two, and three-bedroom residences at Big Ada, a Runn Free Property in Accra, Ghana.

Capturing magnificent views of the Volta River are these luxury riverfront bungalows. Each residence showcases curated modern design and unrivaled riverfront vistas while offering a full-service turnkey remote lifestyle and exceptional resort amenities of The west.

#### 1 BEDROOM RESIDENCE

**Bedrooms:**1

**Bathrooms:**1

**Sqft:** 450

View: Lawn View Architect: HUGA

**Interior Design:** 

**STARTING AT \$55,000** 

### **2 BEDROOM RESIDENCE**

**Bedrooms:**2

Bathrooms: 2.5

**Sqft:** 875

View: Riverfront & Lawn

**Architect:** HUGA

**Interior Design:** 

**STARTING AT \$69,000** 

### **3 BEDROOM RESIDENCE**

**Bedrooms:**3

Bathrooms: 3.5

**Sqft:** 875

**View:** Riverfront

**Architect:** HUGA

**Interior Design:** 

**STARTING AT \$109,900** 