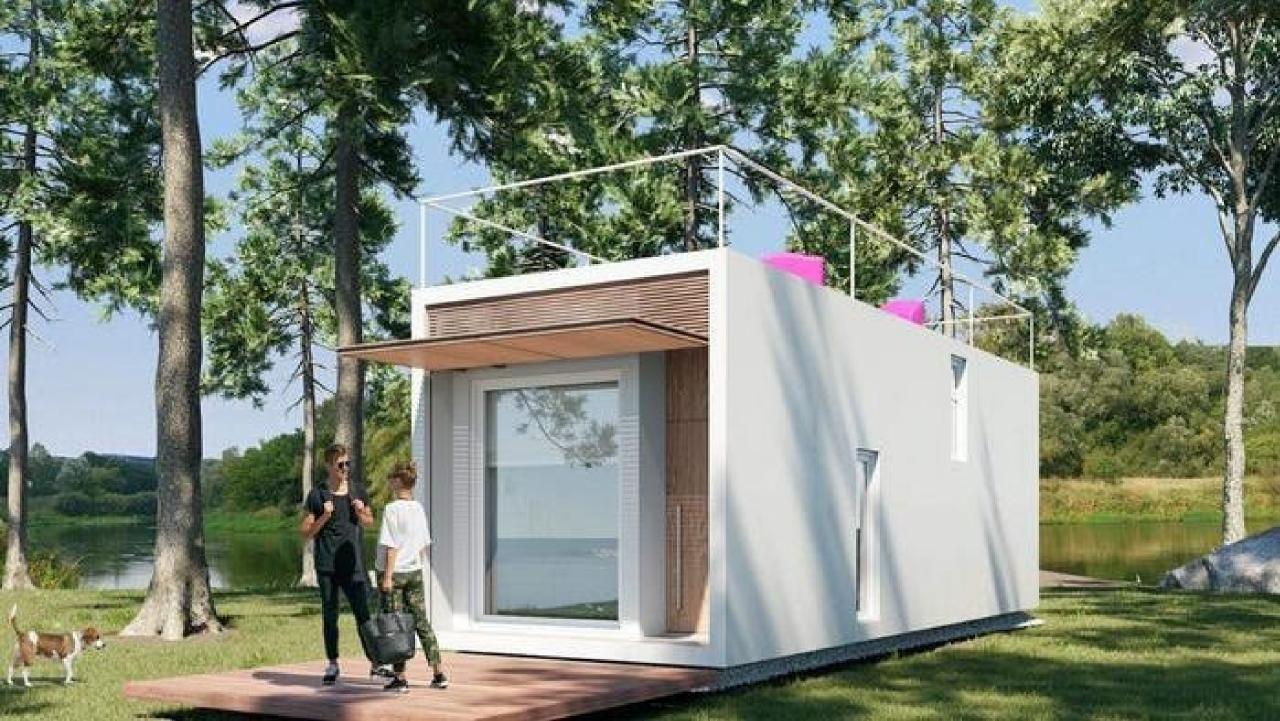

Shark Island Resort & Residences is an exclusive collection of 46 fully-owned one, two, and three-bedroom residences at Big Ada, a Runn Free Property in Accra, Ghana.

Capturing magnificent views of the Volta River are these luxury riverfront bungalows. Each residence showcases curated modern design and unrivaled riverfront vistas while offering a full-service turnkey remote lifestyle and exceptional resort amenities of The west.

### **2 BEDROOM RESIDENCE**

**Bedrooms:**2

Bathrooms: 2.5

**Sqft:** 875

View: Riverfront & Lawn

**Architect:** HUGA

**Interior Design:** 

**STARTING AT \$69,000** 

### **3 BEDROOM RESIDENCE**

**Bedrooms:**3

Bathrooms: 3.5

**Sqft:** 875

**View:** Riverfront

**Architect:** HUGA

**Interior Design:** 

**STARTING AT \$109,900** 