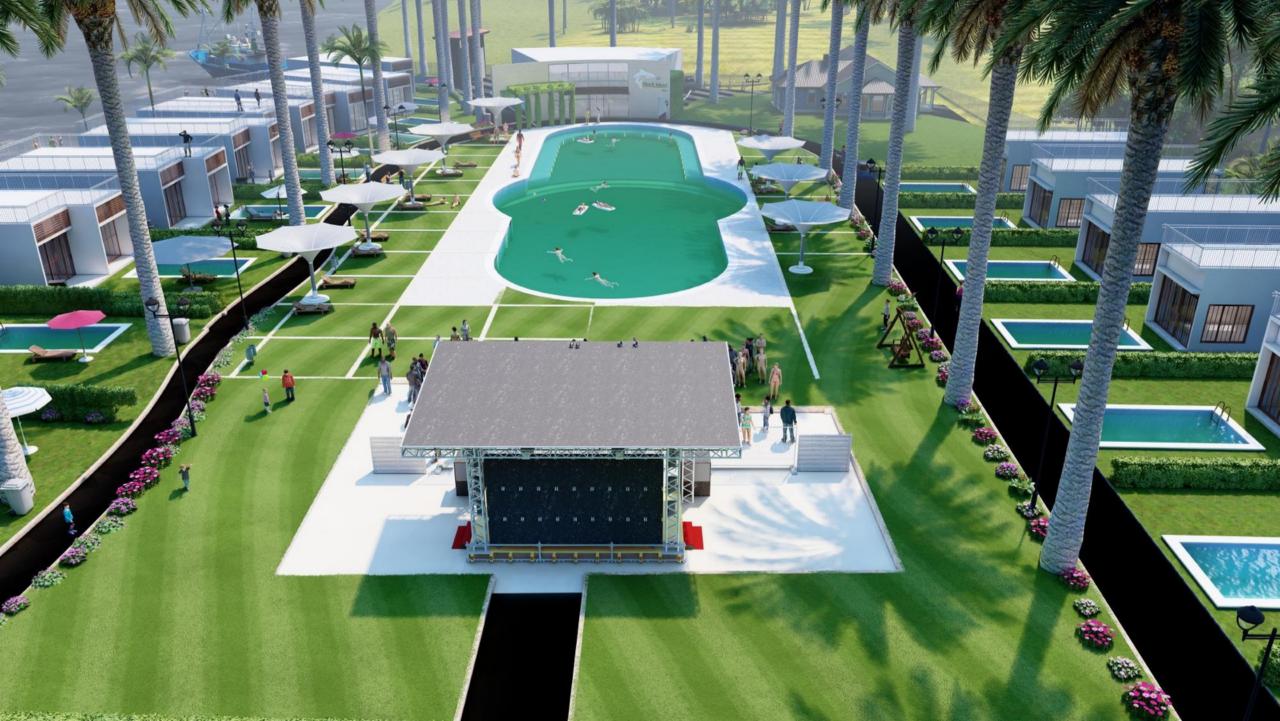

Shark Island Resort & Residences is an exclusive collection of 46 fully-owned one, two, and three-bedroom residences at Big Ada, a Runn Free Property in Accra, Ghana.

Capturing magnificent views of the Volta River are these luxury riverfront bungalows. Each residence showcases curated modern design and unrivaled riverfront vistas while offering a full-service turnkey remote lifestyle and exceptional resort amenities of The west.