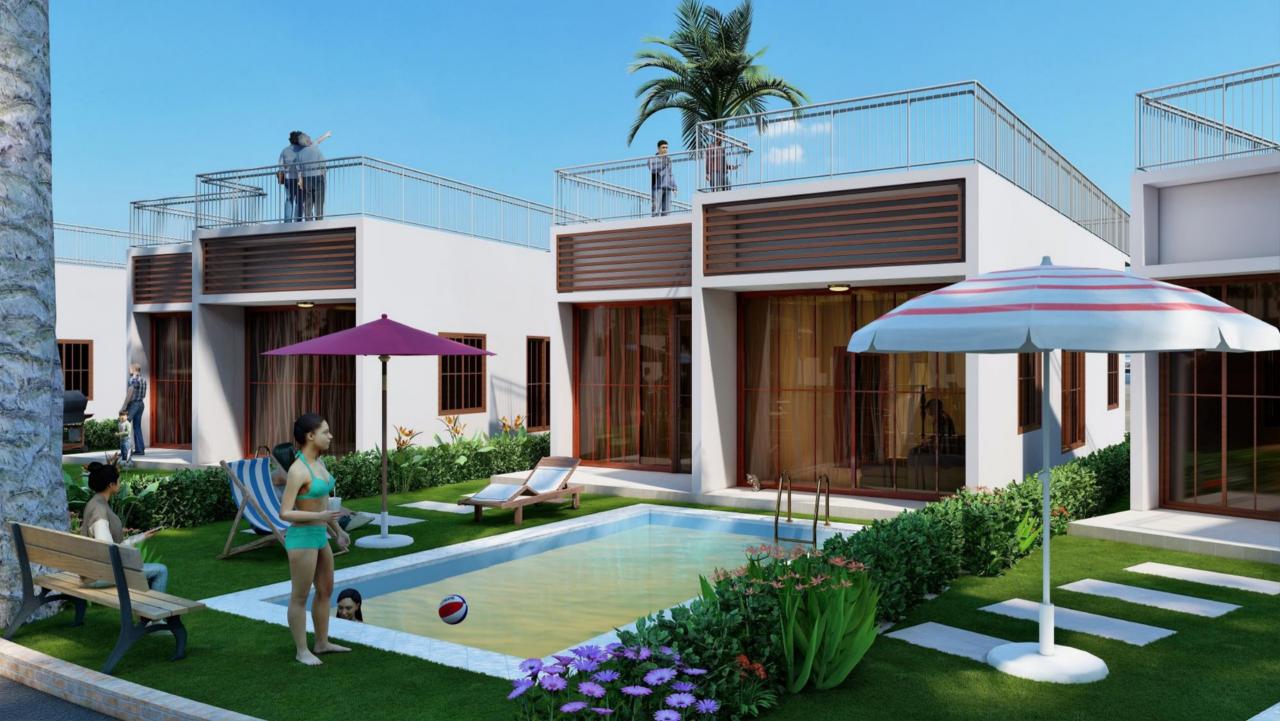

Shark Island Resort & Residences is an exclusive collection of 46 fully-owned one, two, and three-bedroom residences at Big Ada, a Runn Free Property in Accra, Ghana.

Capturing magnificent views of the Volta River are these luxury riverfront bungalows. Each residence showcases curated modern design and unrivaled riverfront vistas while offering a full-service turnkey remote lifestyle and exceptional resort amenities of The west.

#### 1 BEDROOM RESIDENCE

**Bedrooms:**1

**Bathrooms:**1

**Sqft:** 450

View: Lawn View Architect: HUGA

**Interior Design:** 

**STARTING AT \$55,000** 

### **2 BEDROOM RESIDENCE**

**Bedrooms:**2

Bathrooms: 2.5

**Sqft:** 875

View: Riverfront & Lawn

**Architect:** HUGA

**Interior Design:** 

**STARTING AT \$69,000** 

### **3 BEDROOM RESIDENCE**

**Bedrooms:**3

Bathrooms: 3.5

**Sqft:** 875

**View:** Riverfront

**Architect:** HUGA

**Interior Design:** 

**STARTING AT \$109,900** 