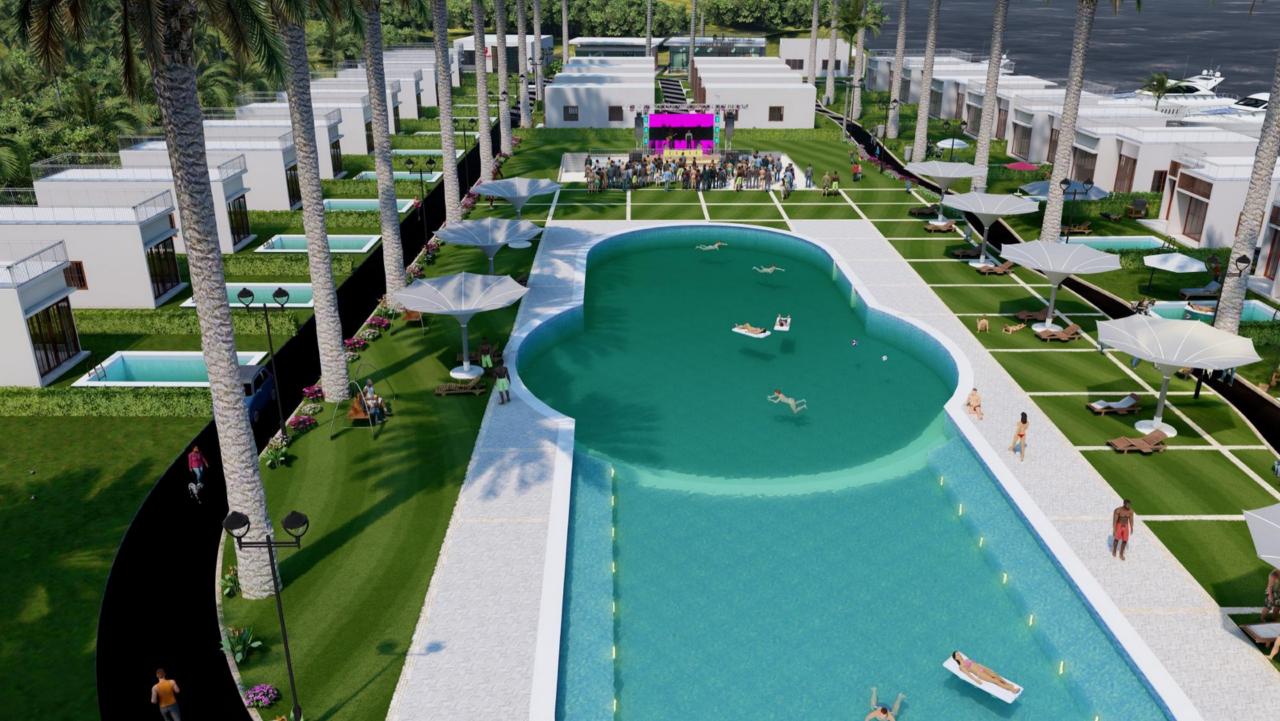

Shark Island Resort & Residences is an exclusive collection of 46 fully-owned one, two, and three-bedroom residences at Big Ada, a Runn Free Property in Accra, Ghana.

Capturing magnificent views of the Volta River are these luxury riverfront bungalows. Each residence showcases curated modern design and unrivaled riverfront vistas while offering a full-service turnkey remote lifestyle and exceptional resort amenities of The west.

#### **PERKS:**

50% off all activities

- 14 nights free a year (non peak)
- 50% discount for additional nights
  - 15% return on investment per annum paid out every 6 months.
  - Start earning interest on your after full payment