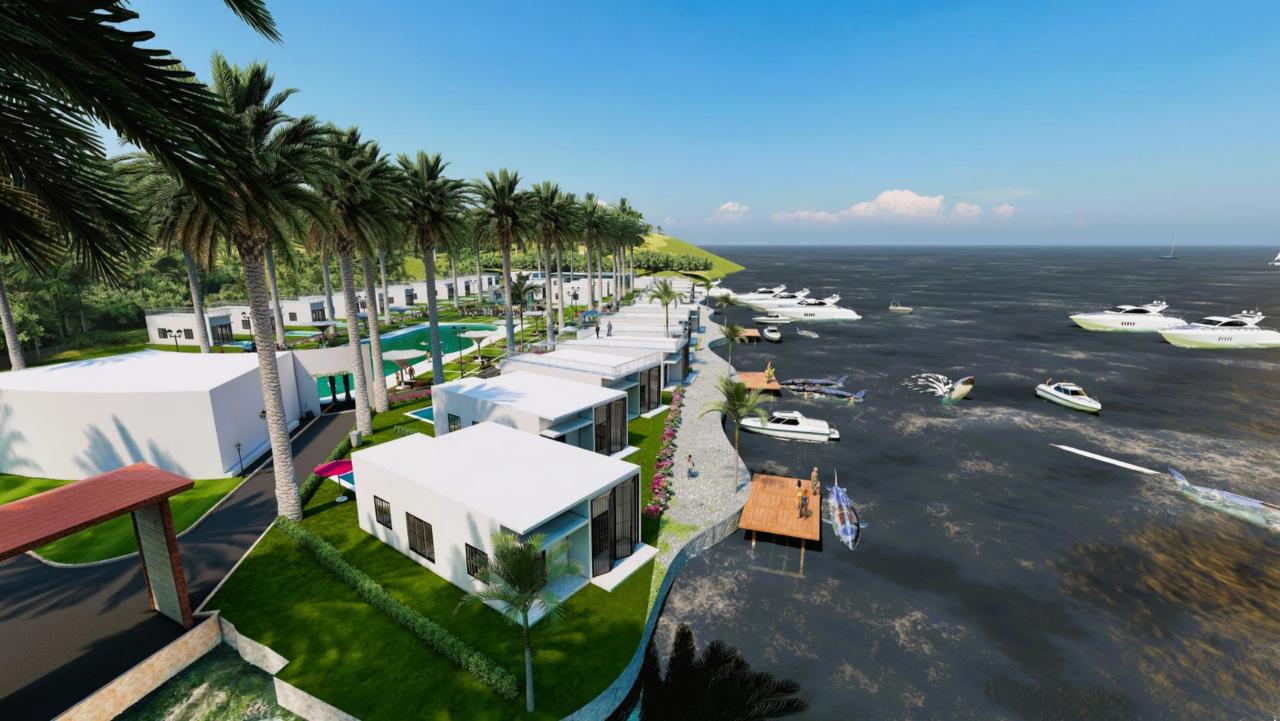

Shark Island Resort & Residences is an exclusive collection of 46 fully-owned one, two, and three-bedroom residences at Big Ada, a Runn Free Property in Accra, Ghana.

Capturing magnificent views of the Volta River are these luxury riverfront bungalows. Each residence showcases curated modern design and unrivaled riverfront vistas while offering a full-service turnkey remote lifestyle and exceptional resort amenities of The west.