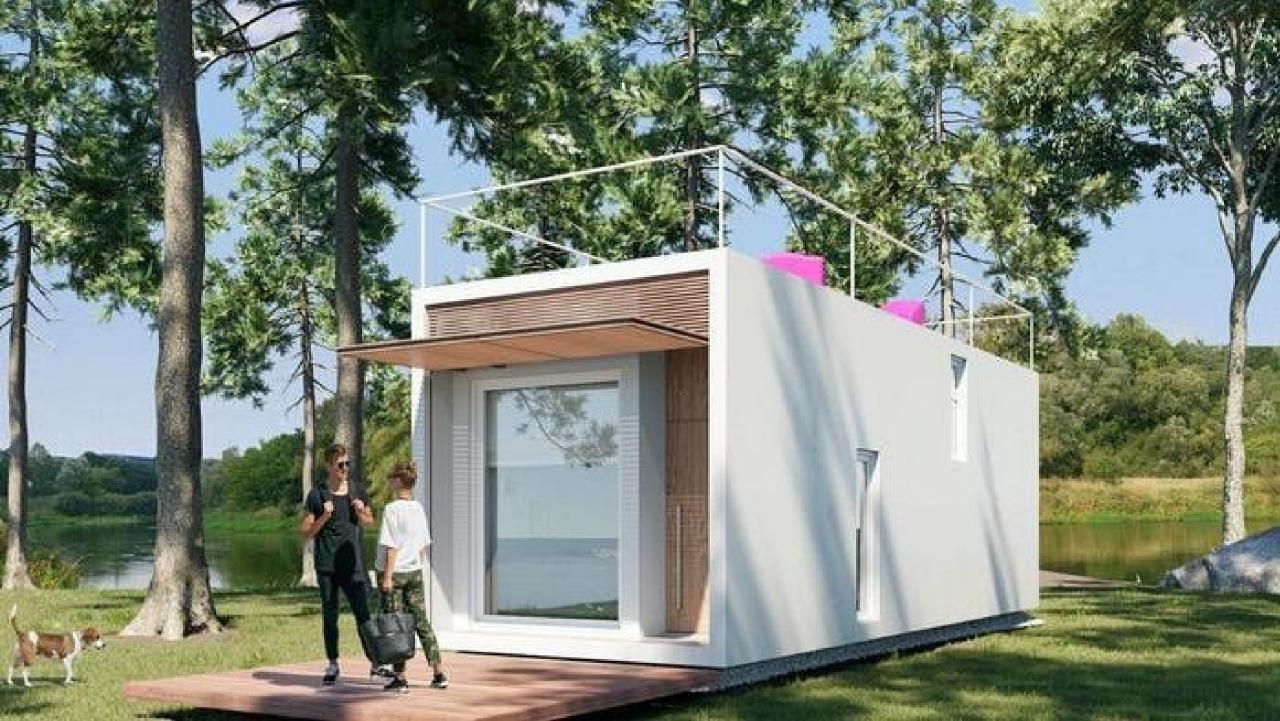

### **2 BEDROOM RESIDENCE**

**Bedrooms:**2

Bathrooms: 2.5

**Sqft:** 875

View: Riverfront & Lawn

**Architect:** HUGA

**Interior Design:** 

**STARTING AT \$69,000** 