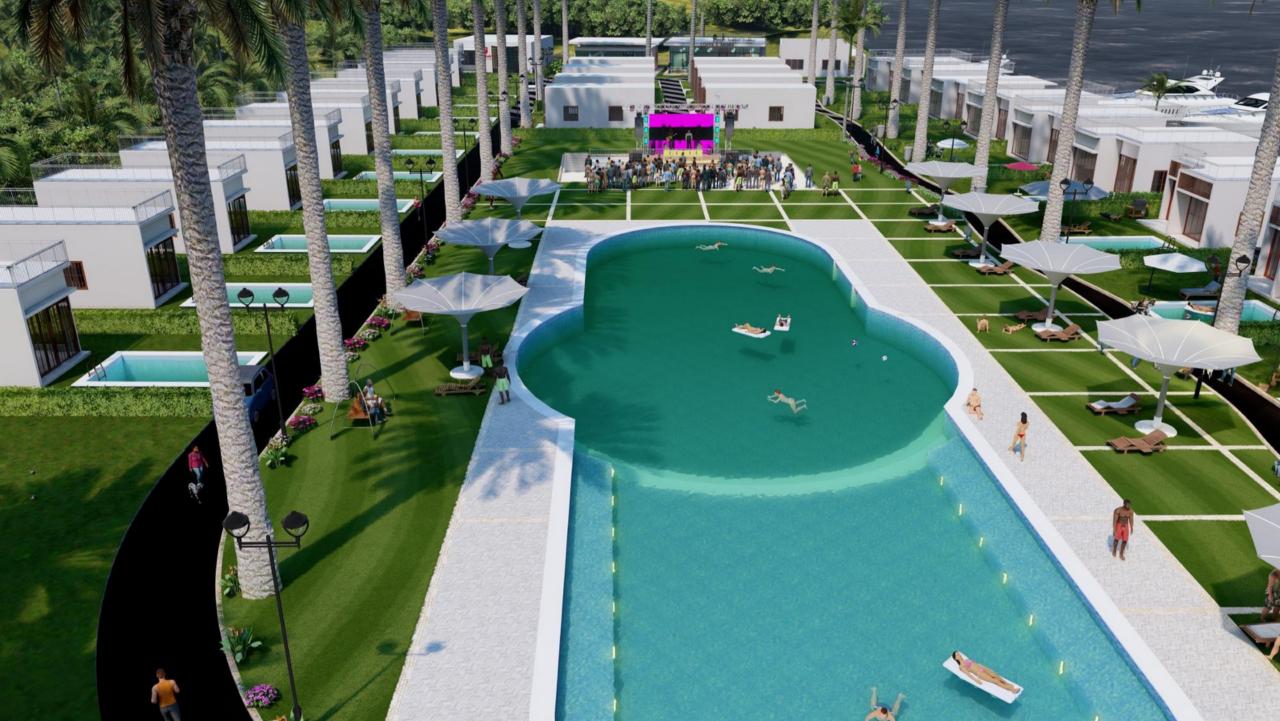

Shark Island Resort & Residences is an exclusive collection of 46 fully-owned one, two, and three-bedroom residences at Big Ada, a Runn Free Property in Accra, Ghana.

Capturing magnificent views of the Volta River are these luxury riverfront bungalows. Each residence showcases curated modern design and unrivaled riverfront vistas while offering a full-service turnkey remote lifestyle and exceptional resort amenities of The west.