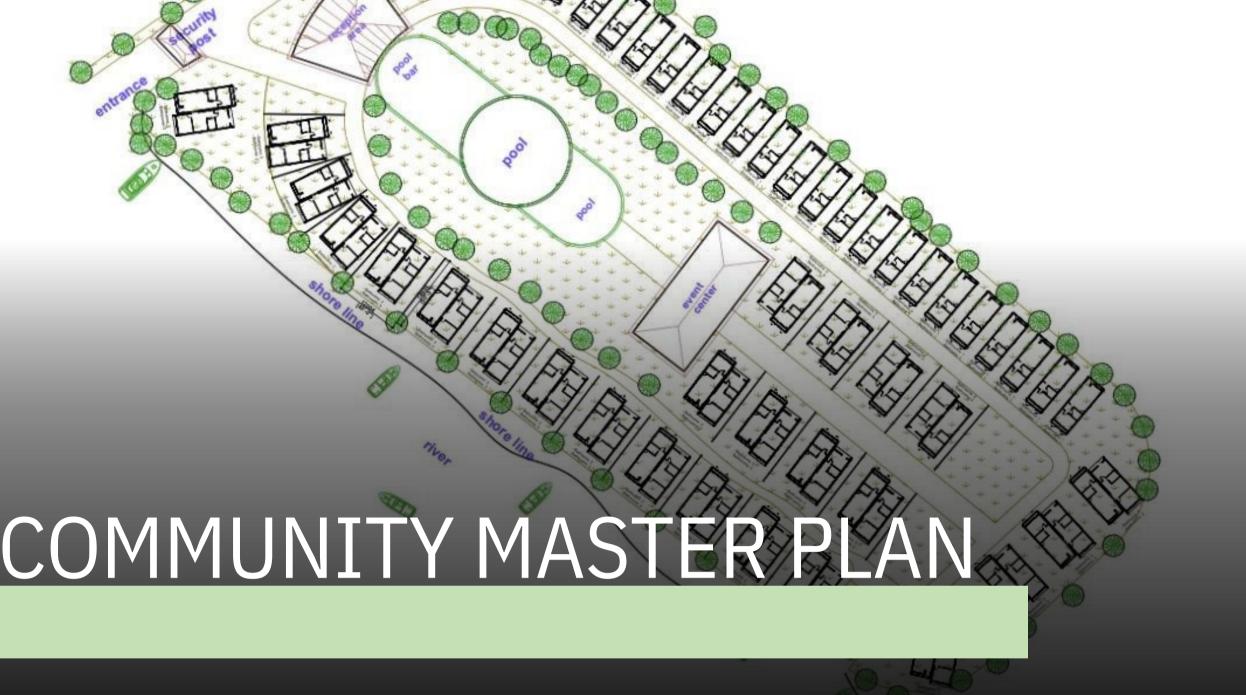

Shark Island Resort & Residences is an exclusive collection of 46 fully-owned one, two, and three-bedroom residences at Big Ada, a Runn Free Property in Accra, Ghana.

Capturing magnificent views of the Volta River are these luxury riverfront bungalows. Each residence showcases curated modern design and unrivaled riverfront vistas while offering a full-service turnkey remote lifestyle and exceptional resort amenities of The west.